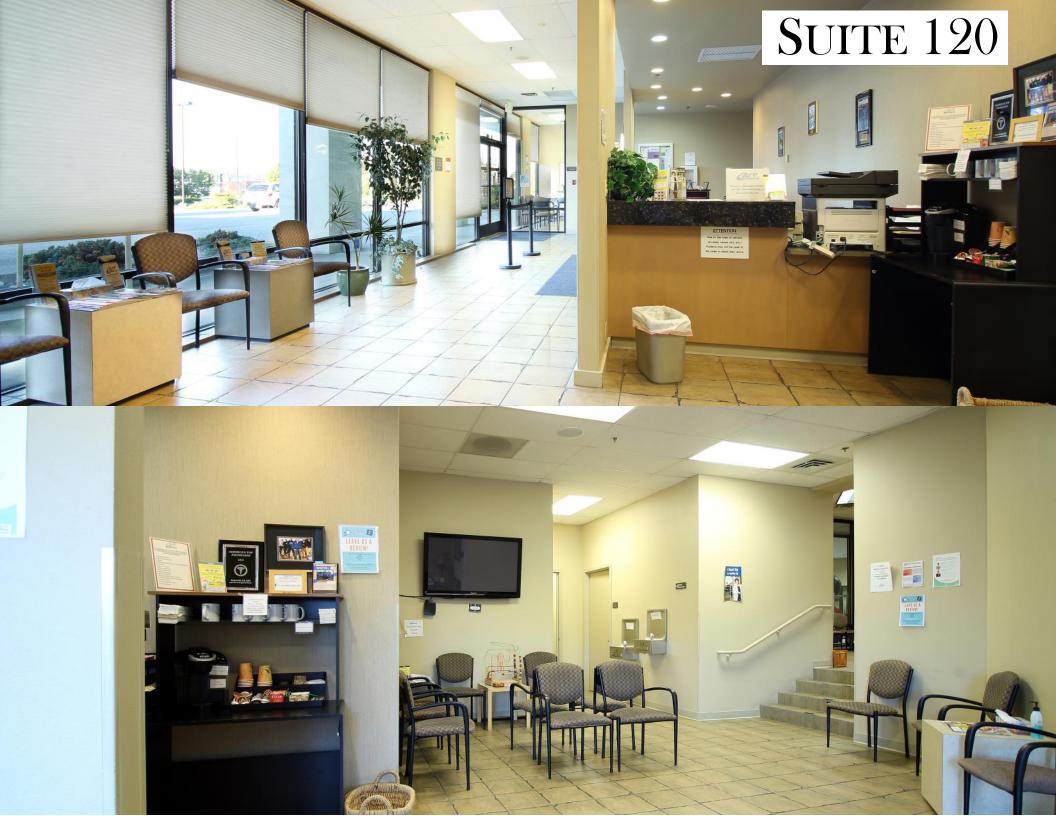

## **SUITE 120**

- 10,688 SF
- Medical Space
- Multiple Private Offices,
  Exam Rooms, Bathrooms
- Large Open Space used for Physical Therapy
- ADA Access

──── Kellogg Rd ────►