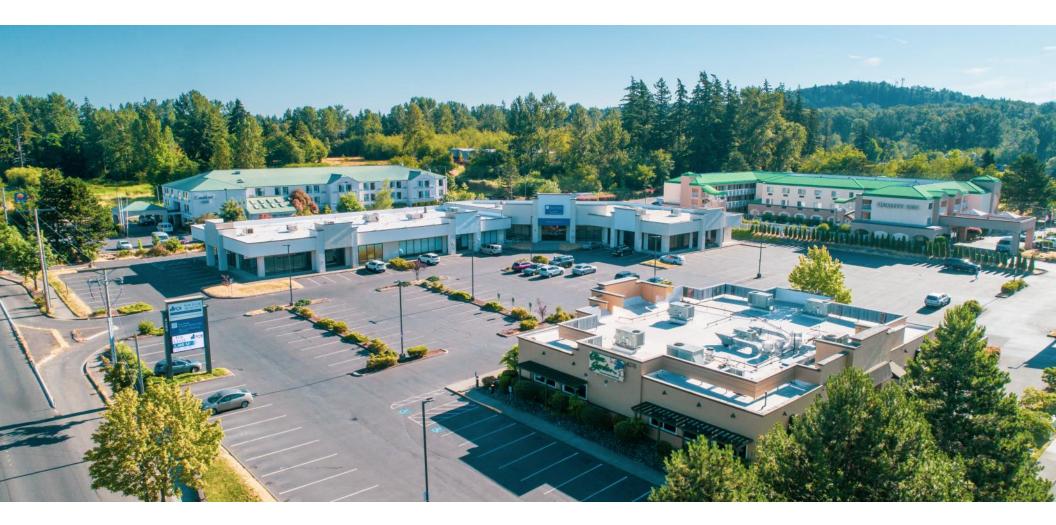

New pricing plan with landlord flexibility. Meridian Square is situated at the high traffic intersection of Meridian St. and W. Kellogg Rd. The Center has a new high visibility LED Reader Sign on Meridian Street and a large backlit monument sign off Kellogg Rd. Currently the Center is anchored by PeaceHealth Wound Healing Center and Olive Garden with multiple retail medical, retail endcap and office spaces available. There is 10,688 SF of turn-key medical office space available, which can be demised down or increased to 16,728 SF with frontage on Meridian St. The 1,460 SF endcap facing W. Kellogg Rd. with the former AAA space at 3,559 behind it is also available and could be combined for 5,019 sq ft.

# MERIDIAN SQUARE

4280 Meridian St., Bellingham, WA 98225

New pricing plan with landlord flexibility. Meridian Square is situated at the high traffic intersection of Meridian St. and W. Kellogg Rd. The Center has a new high visibility LED Reader Sign on Meridian Street and a large backlit monument sign off Kellogg Rd.