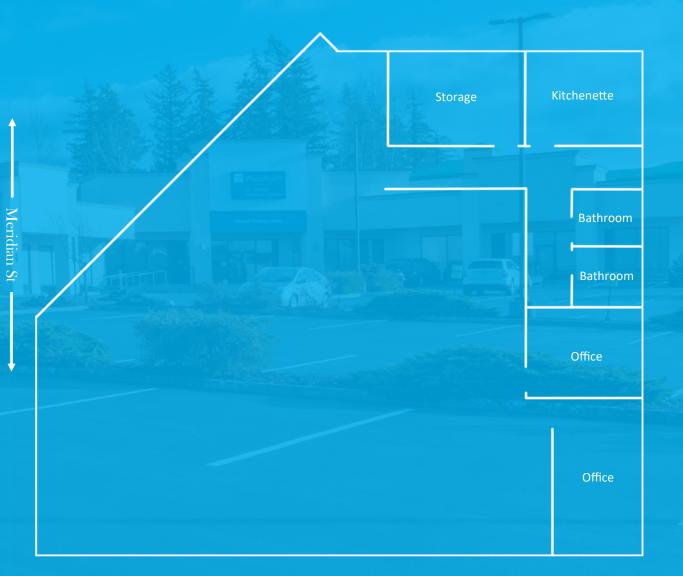

## **SUITE** 106

- 3,559 SF
- Opportunity for Signage on Building
- Private Offices
- Private Bathrooms
- Double Door Entrance
- ADA Accessible
- Ample Parking