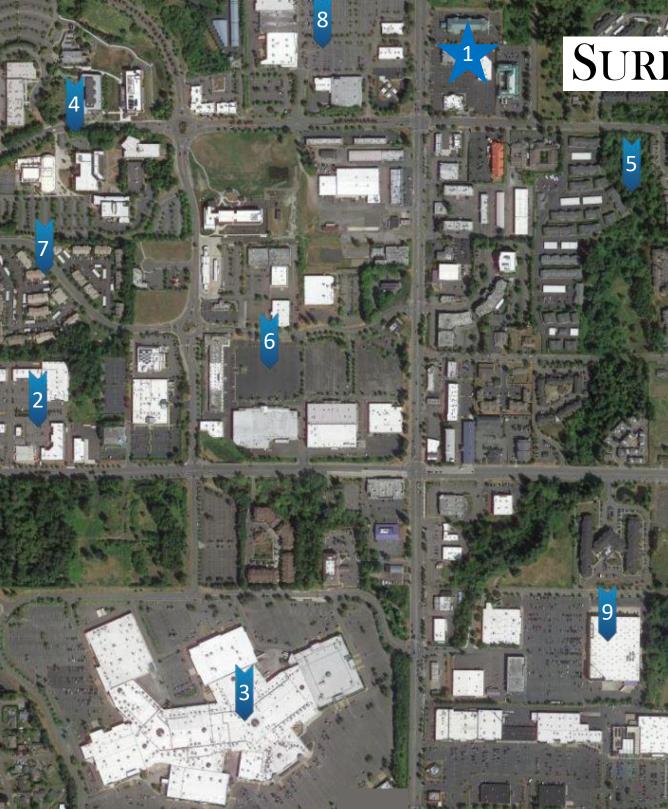

### SURROUNDING AREA

- 1) Meridian Square
- 2) Bakerview Square
- 3) Bellis Fair Mall
- 4) Whatcom Community College
- 5) King Mountain Neighborhood (Extends East)
- 6) Cordata Place
- 7) Cordata Neighborhood (Extends West)
- 8) Best Buy, HomeGoods, Macy's

9) WinCo

#### THE NEIGHBORHOOD

The immediate area surrounding Meridian square is broken up into three different neighborhoods, Cordata, Meridian, and King. This location is surrounded by the residential neighborhoods of King and Cordata, which sit on either side of Meridian Square. Both Cordata and King Neighborhoods are expected to continue to grow, with its primary zoning being allocated to single and multi-family housing. Within five minutes of the square you can find Whatcom Community College, Bellis Fair Mall, multiple hotels, Best Buy, Walmart, and a multitude of other retail shops. The Meridian Neighborhood is the retail hub of Bellingham.