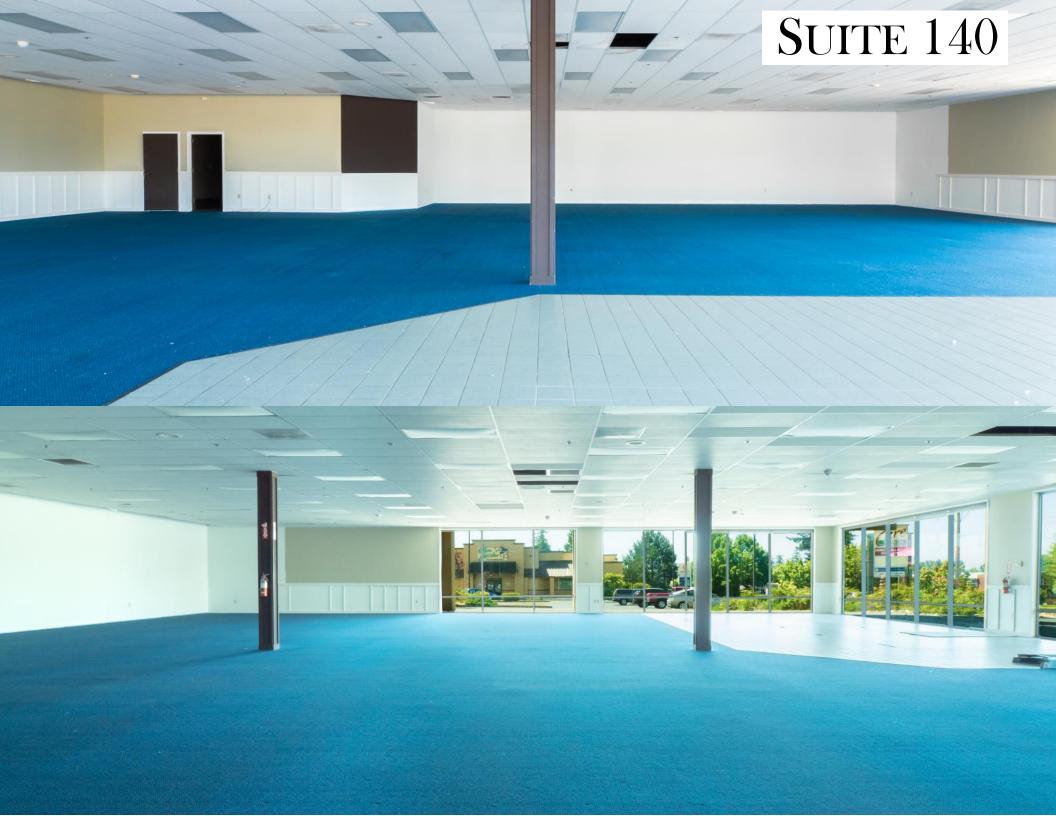

### **SUITE** 140

- 6,040 SF
- Endcap Unit Facing Meridian St.
- Ample Parking
- Private Bathroom
- Large Windows
  Surrounding the Space