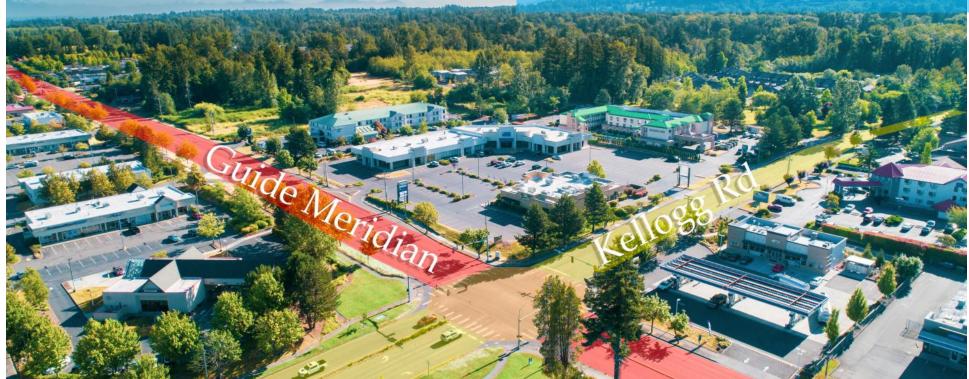

New pricing plan with landlord flexibility. Meridian Square is situated at the high traffic intersection of Meridian St. and W. Kellogg Rd. The Center has a new high visibility LED Reader Sign on Meridian Street and a large backlit monument sign off Kellogg Rd. Currently the Center is anchored by PeaceHealth Wound Healing Center and Olive Garden with multiple retail medical, retail endcap and office spaces available. There is 10,688 SF of turn-key medical office space available, which can be demised down or increased to 16,728 SF with frontage on Meridian St. The 1,460 SF endcap facing W. Kellogg Rd. with the former AAA space at 3,559 behind it is also available and could be combined for 5,019 sq ft.

# MERIDIAN SQUARE

4280 Meridian St., Bellingham, WA 98225

New pricing plan with landlord flexibility. Meridian Square is situated at the high traffic intersection of Meridian St. and W. Kellogg Rd. The Center has a new high visibility LED Reader Sign on Meridian Street and a large backlit monument sign off Kellogg Rd.