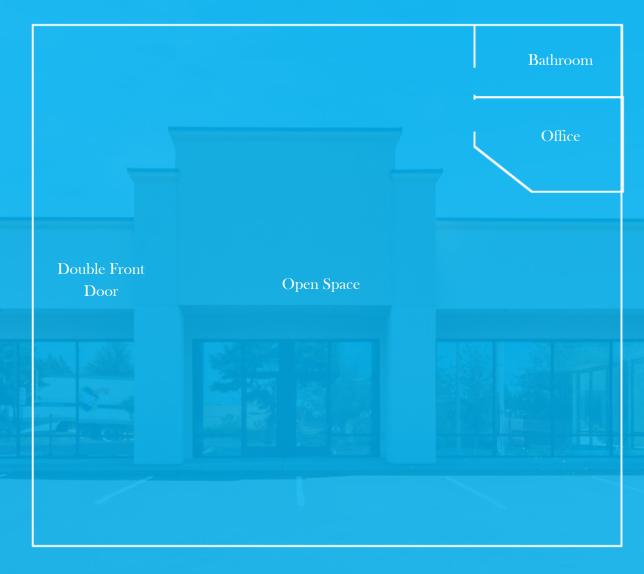

## **SUITE** 106

- 3,559 SF
- Opportunity for Signage on Building
- Private Offices
- Private Bathrooms
- Double Door Entrance
- ADA Accessible
- Ample Parking