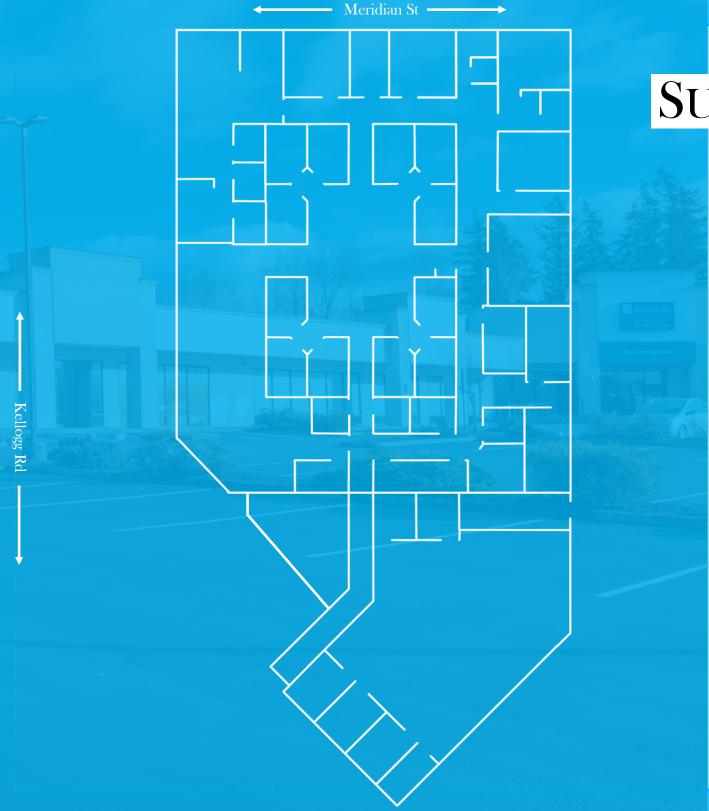

## **SUITE 120**

- 10,688 SF
- Medical Space
- Multiple Private Offices,
  Exam Rooms, Bathrooms
- Large Open Space used for Physical Therapy
- ADA Access

──── Kellogg Rd ────►