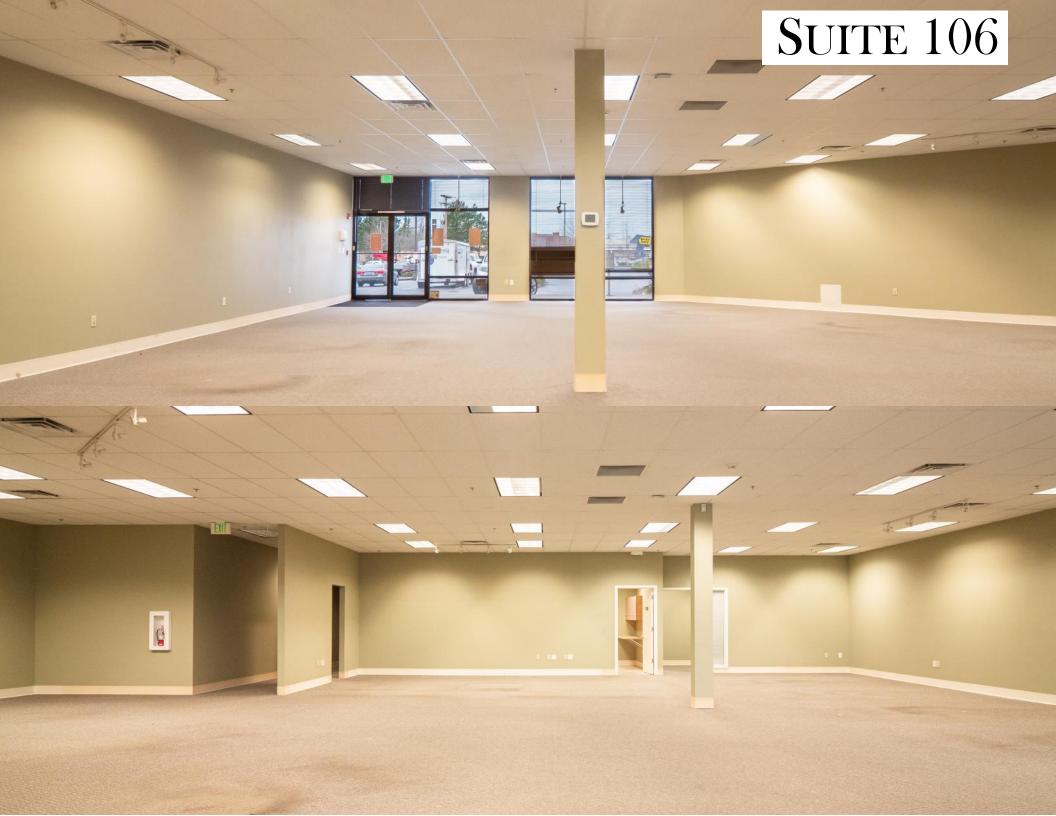

## **SUITE** 106

- 3,559 SF
- Opportunity for Signage on Building
- Private Offices
- Private Bathrooms
- Double Door Entrance
- ADA Accessible
- Ample Parking