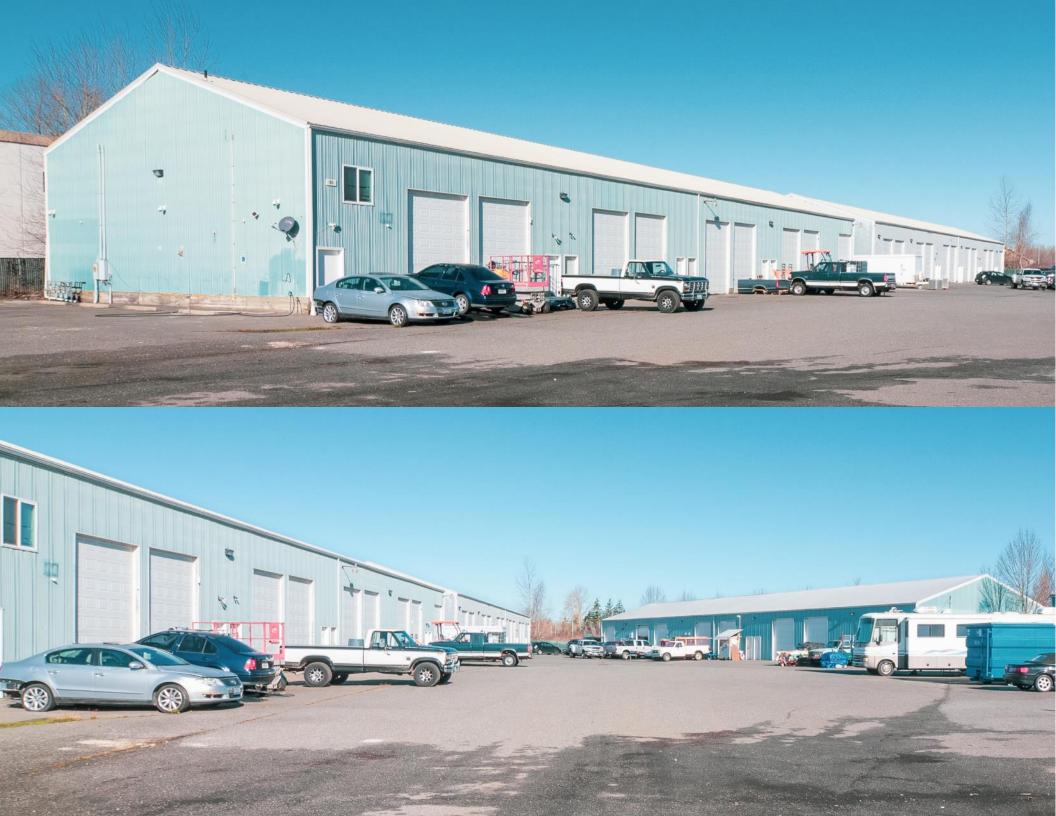

#### \$695 Per Month

Multiple renovated 1,000 sf storage units (20' x 50' or 25' x 40') for lease at Ferndale Business & Industrial Park on Portal Way next to I-5 Exit 263. Gross lease plus unit's metered electricity and natural gas. Coded access, gated, and paved yard. Next to Cruisin' Coffee and Ed'Aleen Dairy store.