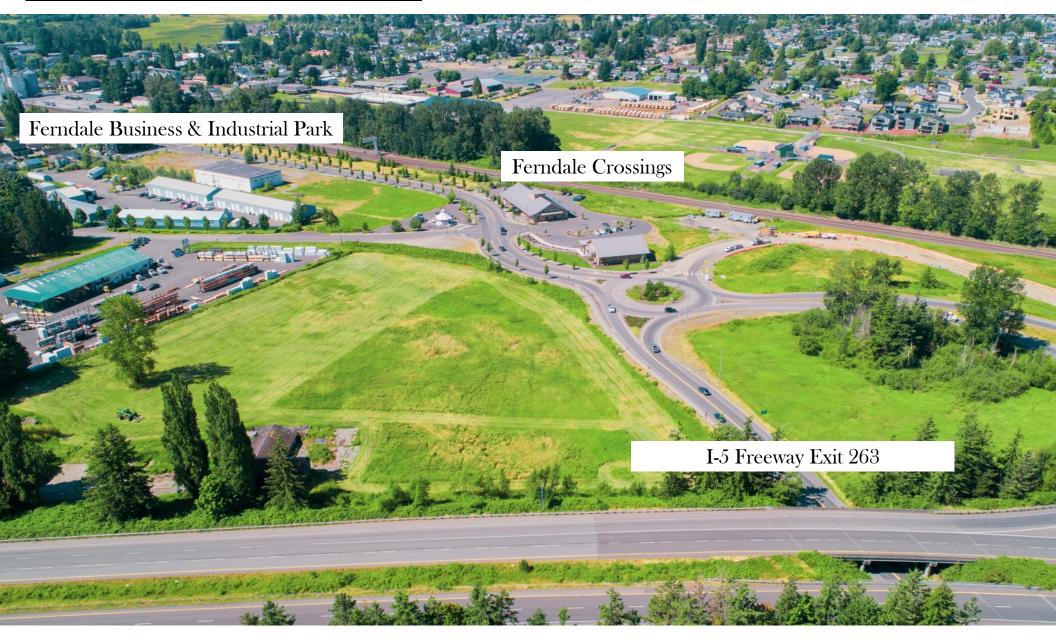

#### \$695 Per Month

Multiple renovated 1,000 sf storage units (20' x 50' or 25' x 40') for lease at Ferndale Business & Industrial Park on Portal Way next to I-5 Exit 263. Gross lease plus unit's metered electricity and natural gas. Coded access, gated, and paved yard. Next to Cruisin' Coffee and Ed'Aleen Dairy store.

## LOCATION DETAILS

Canadian International Border
15 minutes

Bellingham International Airport

13 minutes

I-5 Exits 263
1 minute