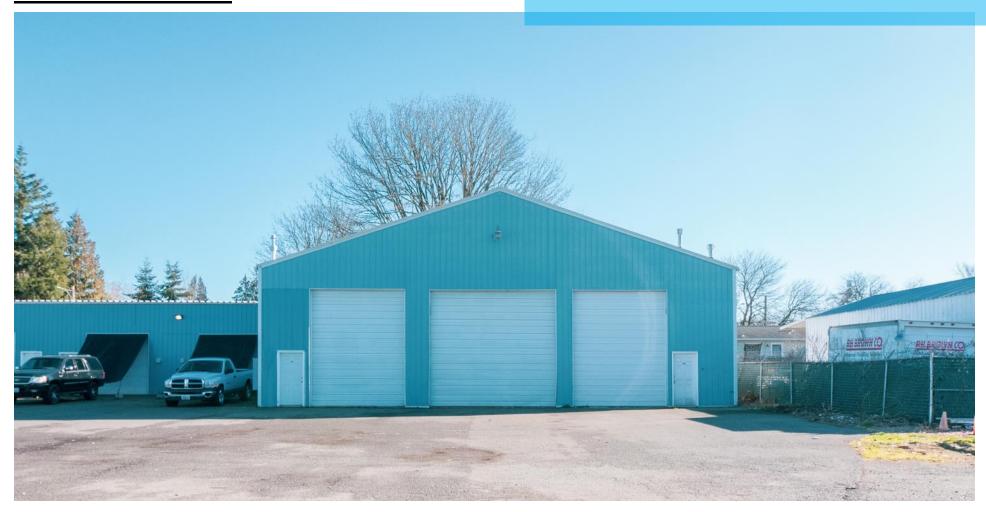

#### \$695 Per Month

Multiple renovated 1,000 sf storage units (20' x 50' or 25' x 40') for lease at Ferndale Business & Industrial Park on Portal Way next to I-5 Exit 263. Gross lease plus unit's metered electricity and natural gas. Coded access, gated, and paved yard. Next to Cruisin' Coffee and Ed'Aleen Dairy store.