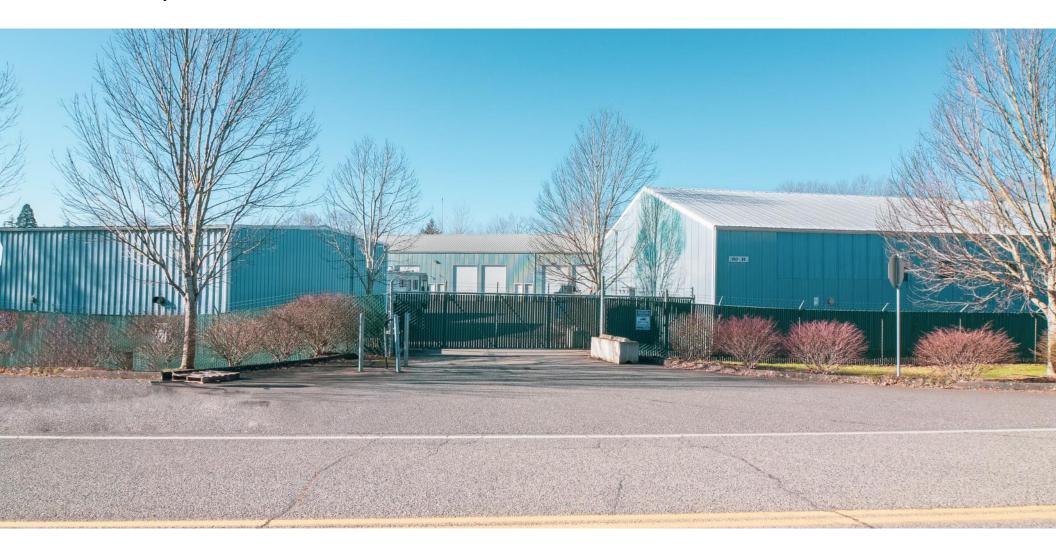

#### \$695 Per Month

Multiple renovated 1,000 sf storage units (20' x 50' or 25' x 40') for lease at Ferndale Business & Industrial Park on Portal Way next to I-5 Exit 263. Gross lease plus unit's metered electricity and natural gas. Coded access, gated, and paved yard. Next to Cruisin' Coffee and Ed'Aleen Dairy store.