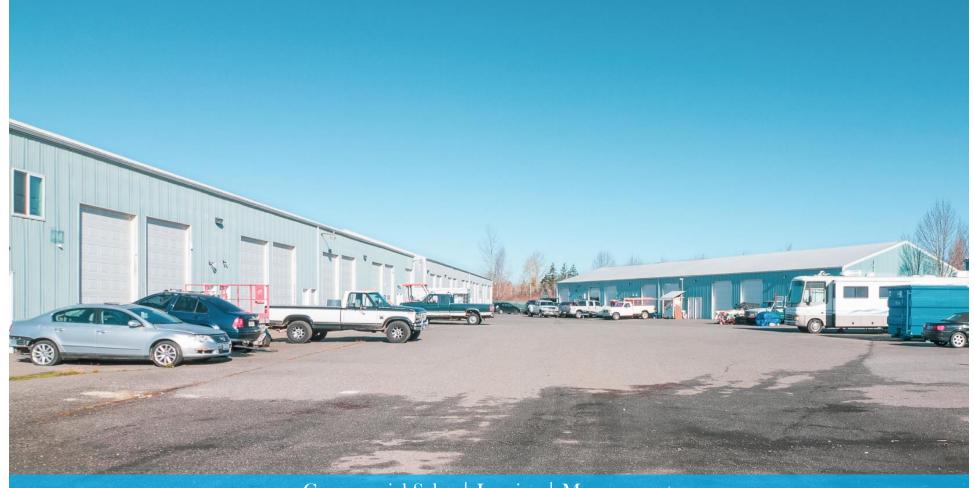

#### \$695 Per Month

Multiple renovated 1,000 sf storage units (20' x 50' or 25' x 40') for lease at Ferndale Business & Industrial Park on Portal Way next to I-5 Exit 263. Gross lease plus unit's metered electricity and natural gas. Coded access, gated, and paved yard. Next to Cruisin' Coffee and Ed'Aleen Dairy store.

# FERNDALE STORAGE UNITS

5863 Portal Way, Ferndale, WA 98248

Scott Walker, Broker (360) 220-0370 | Scott@PCRnw.com

Commercial Sales | Leasing | Management 114 W. Magnolia St., Bellingham, WA 98225 | www.PacificContinentalRealty.com