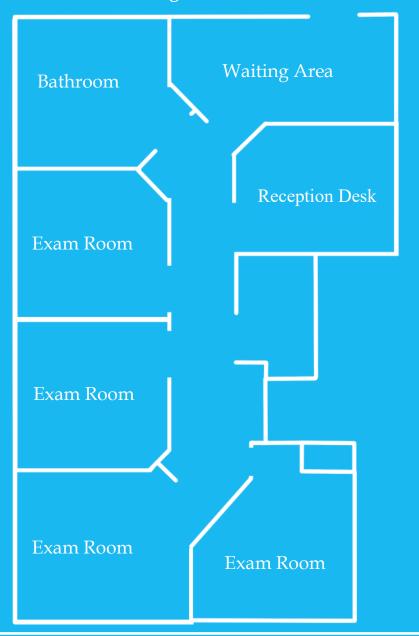

## FLOOR PLANS

### Current Layout - 926 SF

Three exam rooms with a secretary desk, storage, large

The suite sits on the second floor of the building, near both the elevator and stairs. Inside you'll find a nice waiting area and reception desk as well as a large bathroom, and three examination rooms. One is currently used as a private office. Option to expand the space to have another exam room added to the layout.