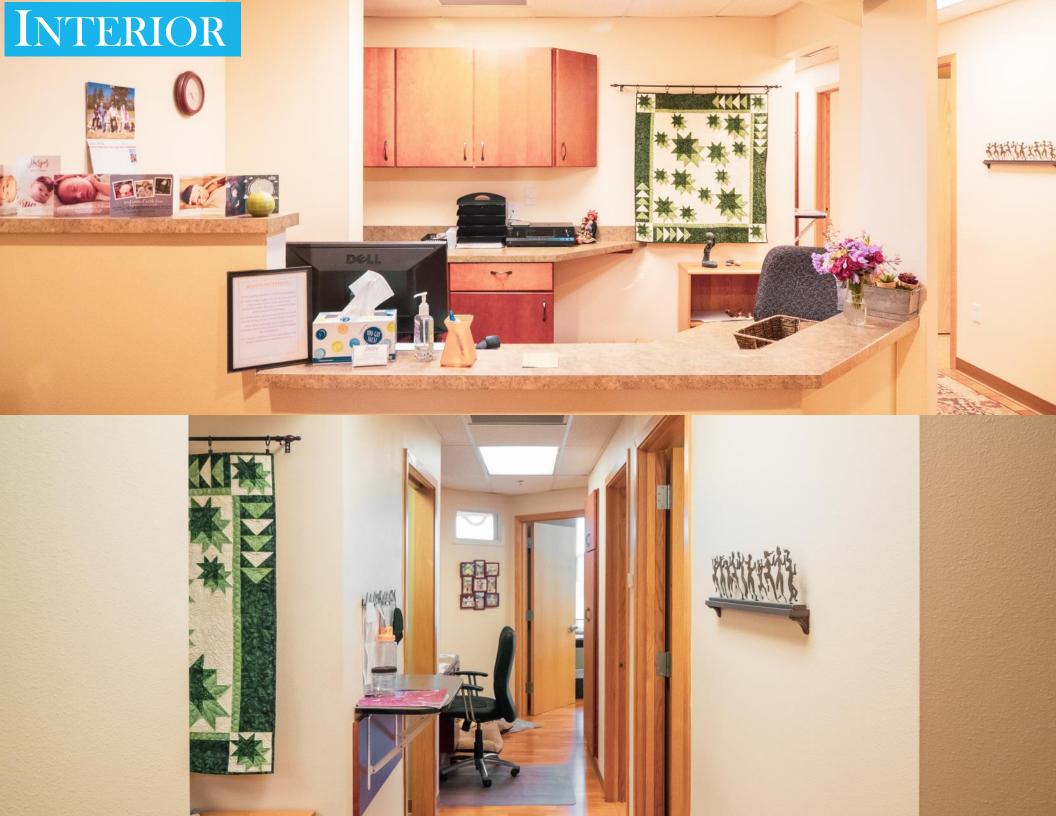

The suite sits on the second floor of the building, near both the elevator and stairs. Inside you'll find a nice waiting area and reception desk as well as a large bathroom, and three examination rooms. One is currently used as a private office. Option to expand the space to have another exam room added to the layout.