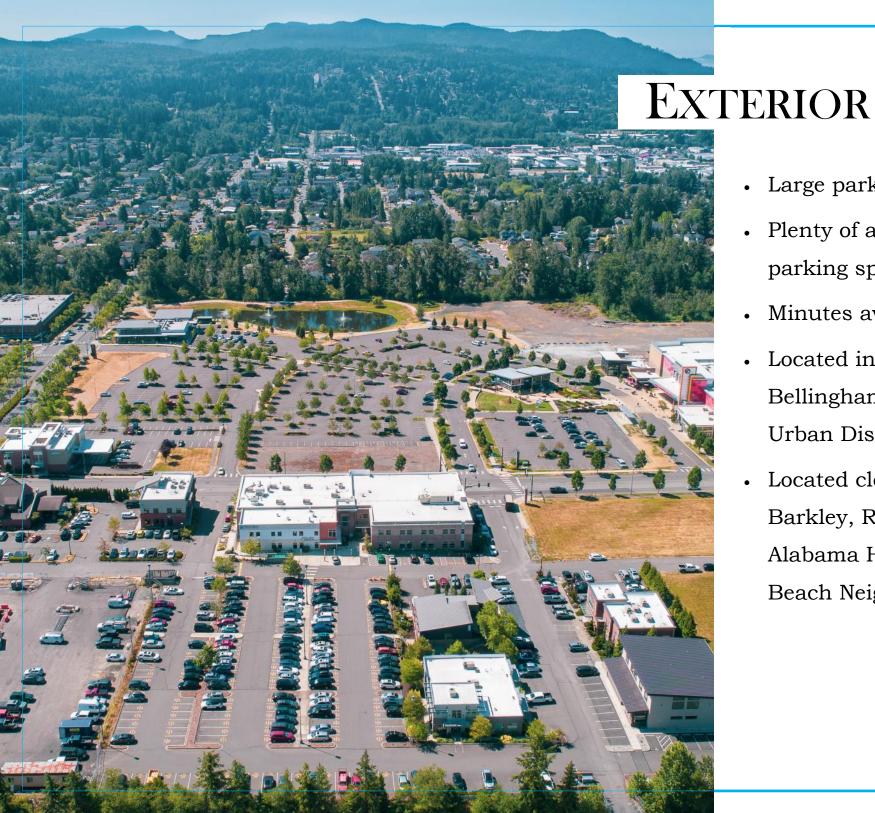

CBA #: 31847396

Barkley Medical Center is a premier professional location for tenants looking within Barkley Village. Easily accessible for both clients and employees because of its vicinity to I-5, Sunset Drive, and Hannegan Rd. The building itself has excellent exposure and provides plenty of parking, with multiple accessible parking spots right near the entrance of the building.

#### Optional Layout — 1,036 SF app.

Four exam rooms with a secretary desk, storage, large bathroom and a waiting area next to the entrance.

- Large parking lot
- Plenty of accessible parking spaces
- Minutes away from I-5
- Located in one of Bellingham's designated **Urban Districts**
- Located closely to the Barkley, Roosevelt, Alabama Hill, and Silver Beach Neighborhoods