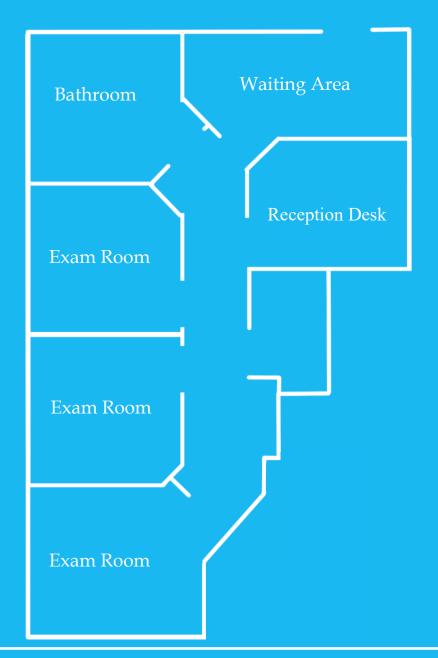

The suite sits on the second floor of the building, near both the elevator and stairs. Inside you'll find a nice waiting area and reception desk as well as a large bathroom, and three examination rooms. One is currently used as a private office. Option to expand the space to have another exam room added to the layout.

### Current Layout - 926 SF

Three exam rooms with a secretary desk, storage, large