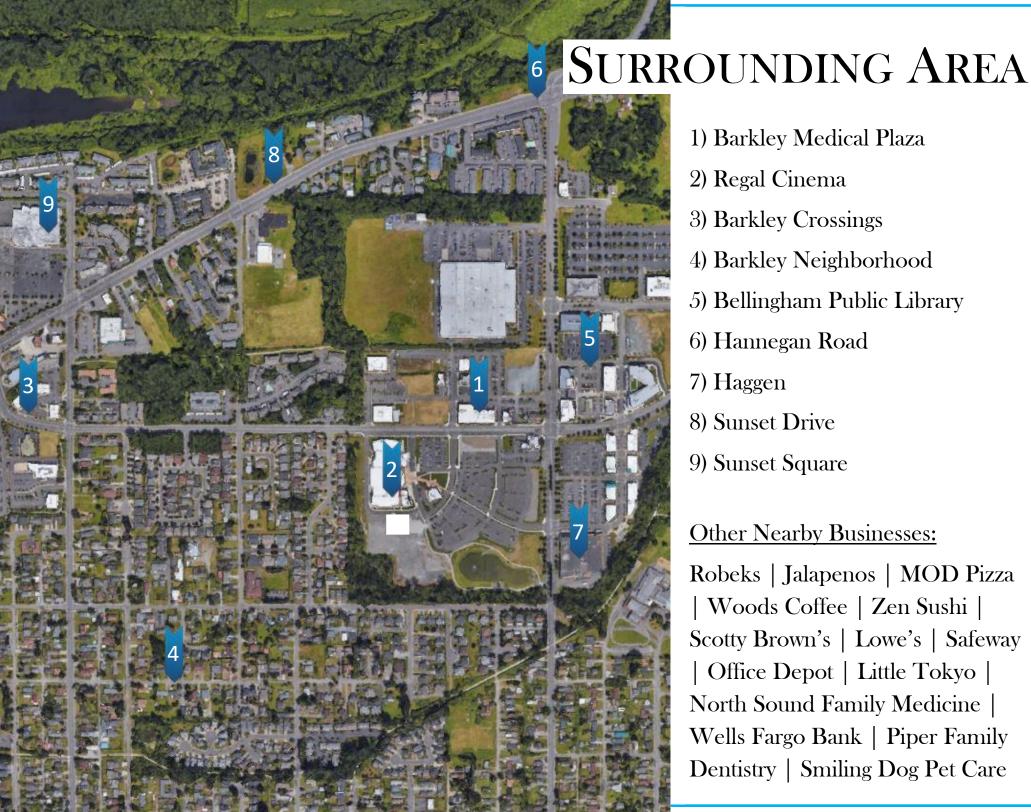

- 1) Barkley Medical Plaza
- 2) Regal Cinema
- 3) Barkley Crossings
- 4) Barkley Neighborhood
- 5) Bellingham Public Library
- 6) Hannegan Road
- 7) Haggen
- 8) Sunset Drive
- 9) Sunset Square

#### Other Nearby Businesses:

Robeks | Jalapenos | MOD Pizza | Woods Coffee | Zen Sushi | Scotty Brown's | Lowe's | Safeway Office Depot | Little Tokyo | North Sound Family Medicine Wells Fargo Bank | Piper Family Dentistry | Smiling Dog Pet Care