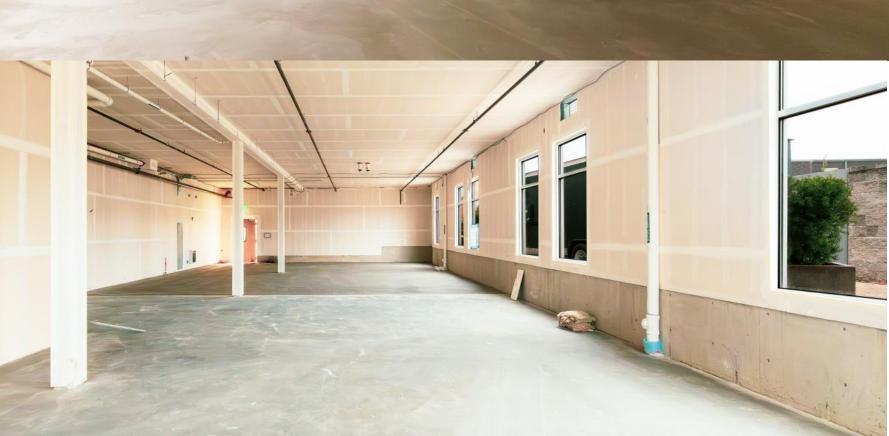

The suite is prepped for medical build-out with \$35/SF T.I. allowance included in the lease rate based off the usable square footage (2,465 SF). Shell delivery conditions before T.I.s include a front entry door, concrete flooring throughout, sheetrock on exterior demising walls, a 100 amp electrical panel, HVAC equivalent to 1 ton per 350 RSF (but not distributed), and plumbing drains stubbed through flooring in desired locations.

#### SHELL DELIVERY CONDITION BEFORE T.I.S

- Front entry door + concrete flooring
- Sheetrock on exterior demising walls
- 100 amp electrical panel + HVAC
- Plumbing drains

#### INCLUDED IN \$35/SF T.I. COSTS:

- Distribution of electrical for outlets
- Lighting and power for equipment
- Distribution of HVAC system
- Distribution of plumbing