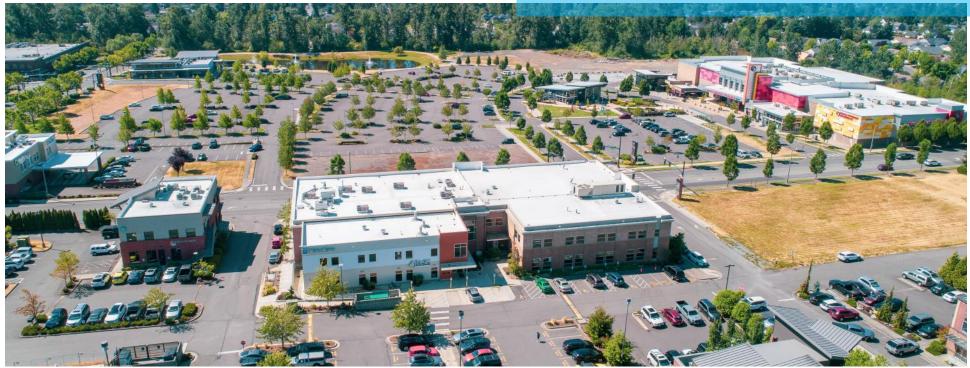

## THE OFFERING

<u>Suite 100: 2,736 SF</u> Base Rent: \$24 Base NNN: \$7.14 Base Rent + NNN = \$7,099.92 / Per Month CBA #: 617105

The Barkley Medical Building is the premium location for medical tenants within Barkley Village. With excellent exposure and plenty of parking for staff and clients, this 2,736 SF suite is a fantastic street-level find.