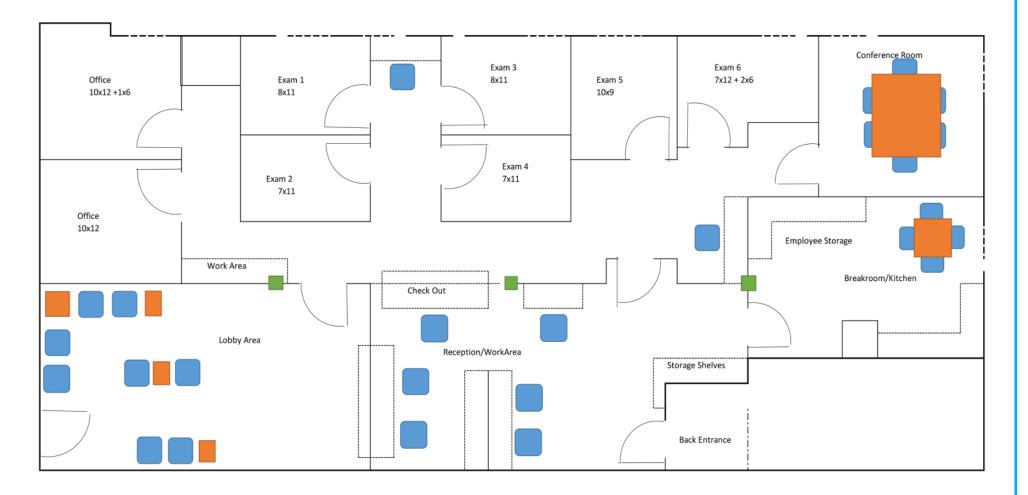

### **CONCEPT DESIGN**

#### SHELL DELIVERY CONDITION BEFORE T.I.S

- Front entry door + concrete flooring
- Sheetrock on exterior demising walls
- 100 amp electrical panel + HVAC
- Plumbing drains

#### INCLUDED IN \$35/SF T.I. COSTS:

- Distribution of electrical for outlets
- Lighting and power for equipment
- Distribution of HVAC system
- Distribution of plumbing