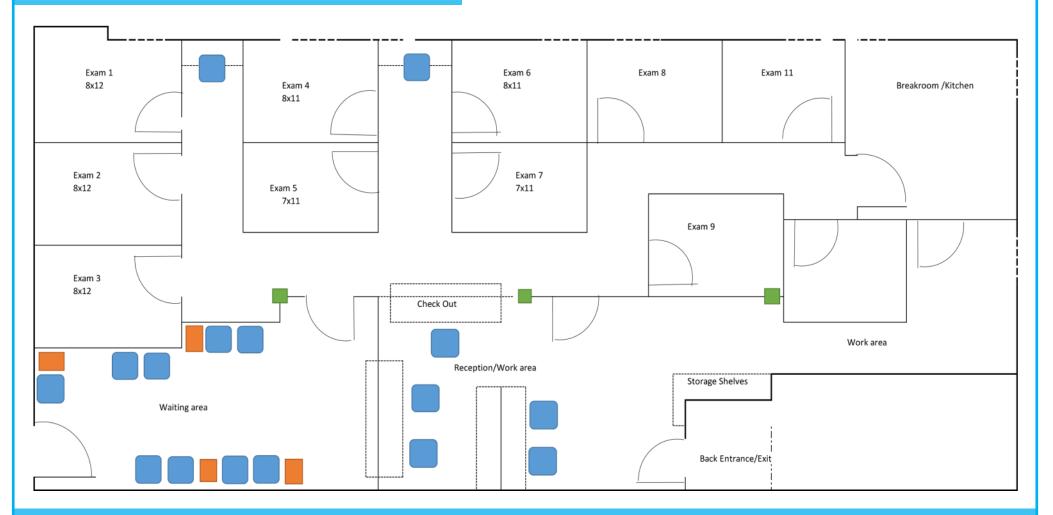

## **CONCEPT DESIGN**

#### SHELL DELIVERY CONDITION BEFORE T.I.S

- Front entry door + concrete flooring
- Sheetrock on exterior demising walls
- 100 amp electrical panel + HVAC
- Plumbing drains

#### INCLUDED IN \$35/SF T.I. COSTS:

- Distribution of electrical for outlets
- Lighting and power for equipment
- Distribution of HVAC system
- Distribution of plumbing