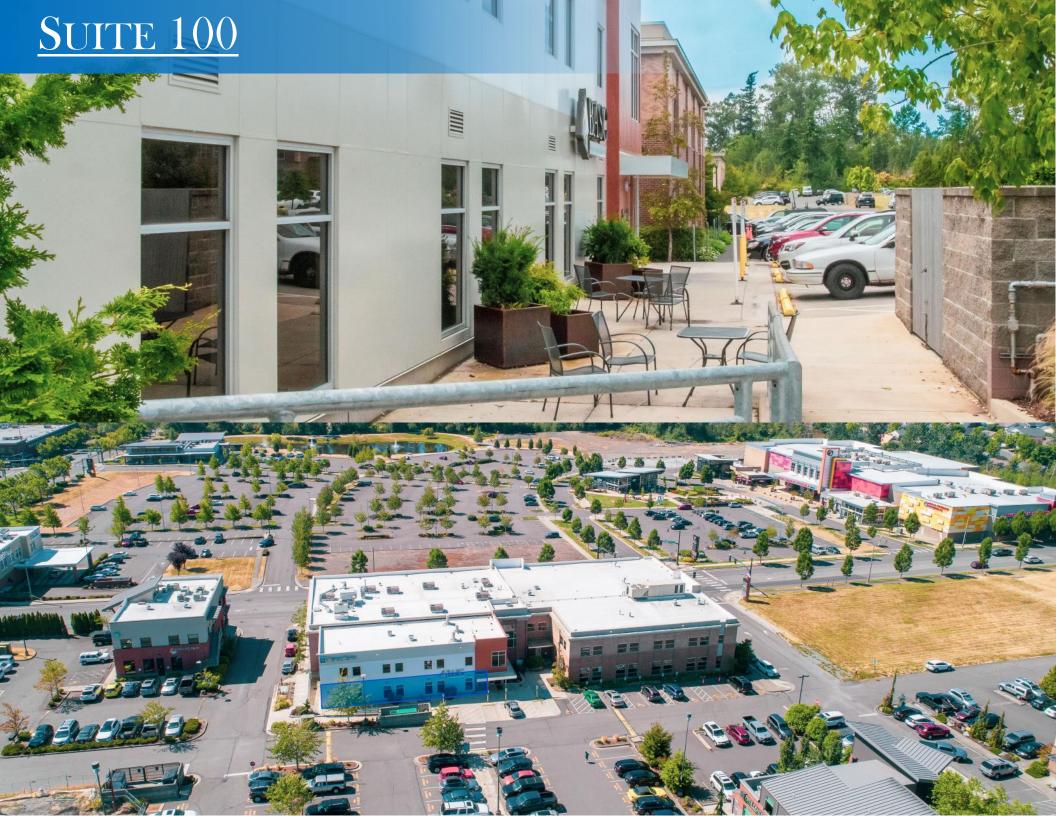

## <u>SUITE 100</u>

H- H

- 100 - 100

11

## THE OFFERING

<u>Suite 100: 2,736 SF</u> Base Rent: \$24 Base NNN: \$7.14 Base Rent + NNN = \$7,099.92 / Per Month CBA #: 617105

The Barkley Medical Building is the premium location for medical tenants within Barkley Village. With excellent exposure and plenty of parking for staff and clients, this 2,736 SF suite is a fantastic street-level find.