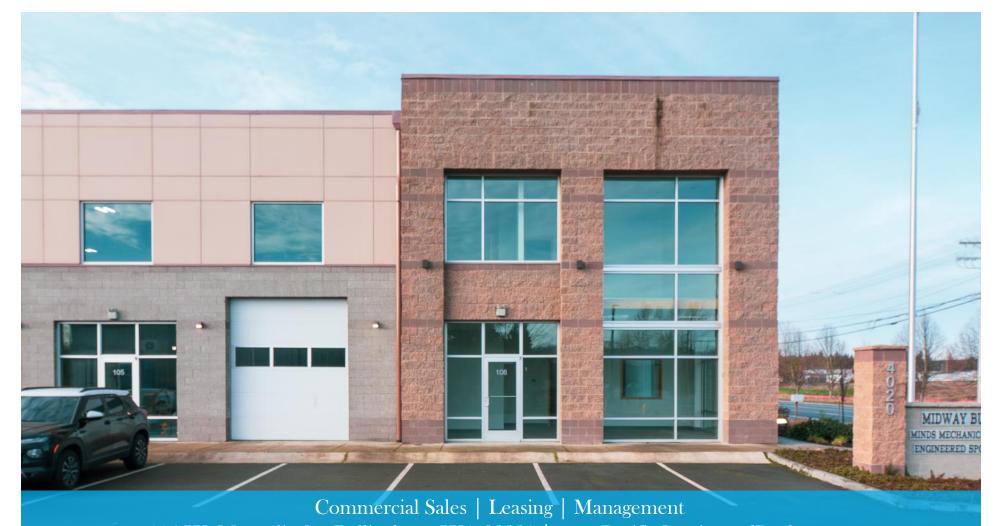

## OFFICE & WAREHOUSE SUITE

4020 136th St. NE Marysville, WA

KC Coonc, Designated Broker (360) 305-9977 | KC@PCRnw.com

#### **OVERVIEW**

**Suite 106: 3,801 SF** 

**Base Rent: \$1.55** 

Est. NNN: \$0.27

Base Rent + NNN: \$6,932.65

3,801 office & warehouse suite in Midway Business Park. Zoned for light industrial, the business park was built in 2020 and looks brand-new both inside and out, with high ceilings, large windows, and HVAC. Located 5 minutes from the I-5 freeway. Over 1,000 SF of warehouse space on the ground floor, accessible by multiple interior doors and a 12′ roll up door at the front of the suite. The office side has a conference room, two offices and two bathrooms. Upstairs there are four larger offices, with access to a loft storage area that overlooks the warehouse space. Inside the suite there is 250 amps single phase and 200 amps, 480 volts of 3 phase power.