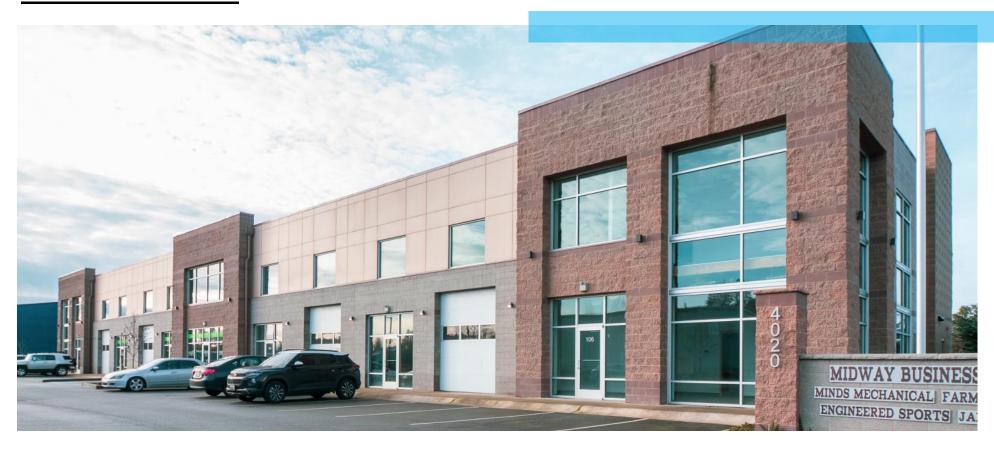

#### **OVERVIEW**

**Suite 106: 3,801 SF** 

**Base Rent: \$1.55** 

Est. NNN: \$0.27

Base Rent + NNN: \$6,932.65

3,801 office & warehouse suite in Midway Business Park. Zoned for light industrial, the business park was built in 2020 and looks brand-new both inside and out, with high ceilings, large windows, and HVAC. Located 5 minutes from the I-5 freeway. Over 1,000 SF of warehouse space on the ground floor, accessible by multiple interior doors and a 12′ roll up door at the front of the suite. The office side has a conference room, two offices and two bathrooms. Upstairs there are four larger offices, with access to a loft storage area that overlooks the warehouse space. Inside the suite there is 250 amps single phase and 200 amps, 480 volts of 3 phase power.