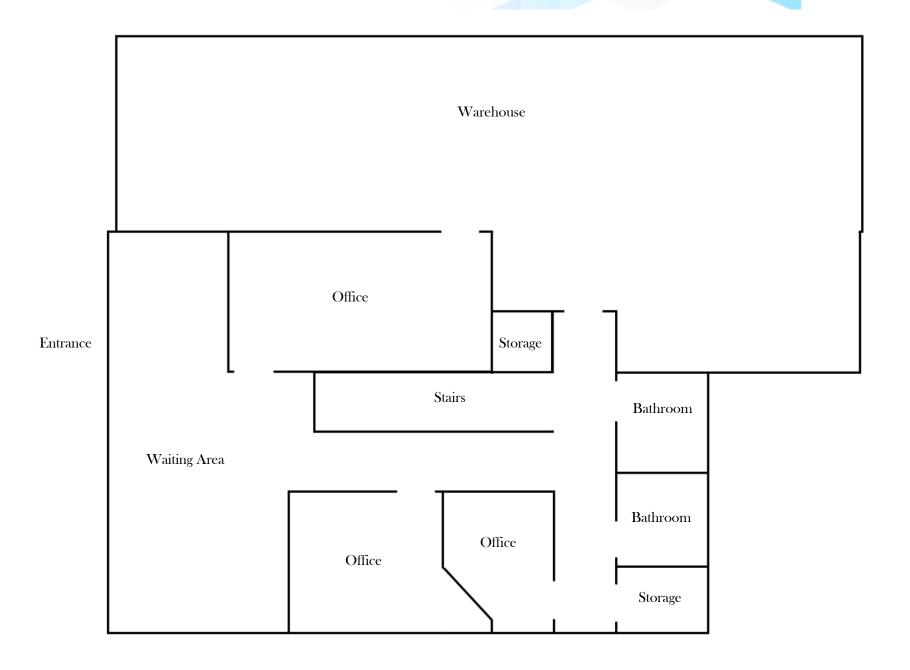

#### **OVERVIEW**

**Suite 106: 3,801 SF** 

**Base Rent: \$1.55** 

Est. NNN: \$0.27

Base Rent + NNN: \$6,932.65

3,801 office & warehouse suite in Midway Business Park. Zoned for light industrial, the business park was built in 2020 and looks brand-new both inside and out, with high ceilings, large windows, and HVAC. Located 5 minutes from the I-5 freeway. Over 1,000 SF of warehouse space on the ground floor, accessible by multiple interior doors and a 12′ roll up door at the front of the suite. The office side has a conference room, two offices and two bathrooms. Upstairs there are four larger offices, with access to a loft storage area that overlooks the warehouse space. Inside the suite there is 250 amps single phase and 200 amps, 480 volts of 3 phase power.

#### 1ST FLOOR

### 2ND FLOOR