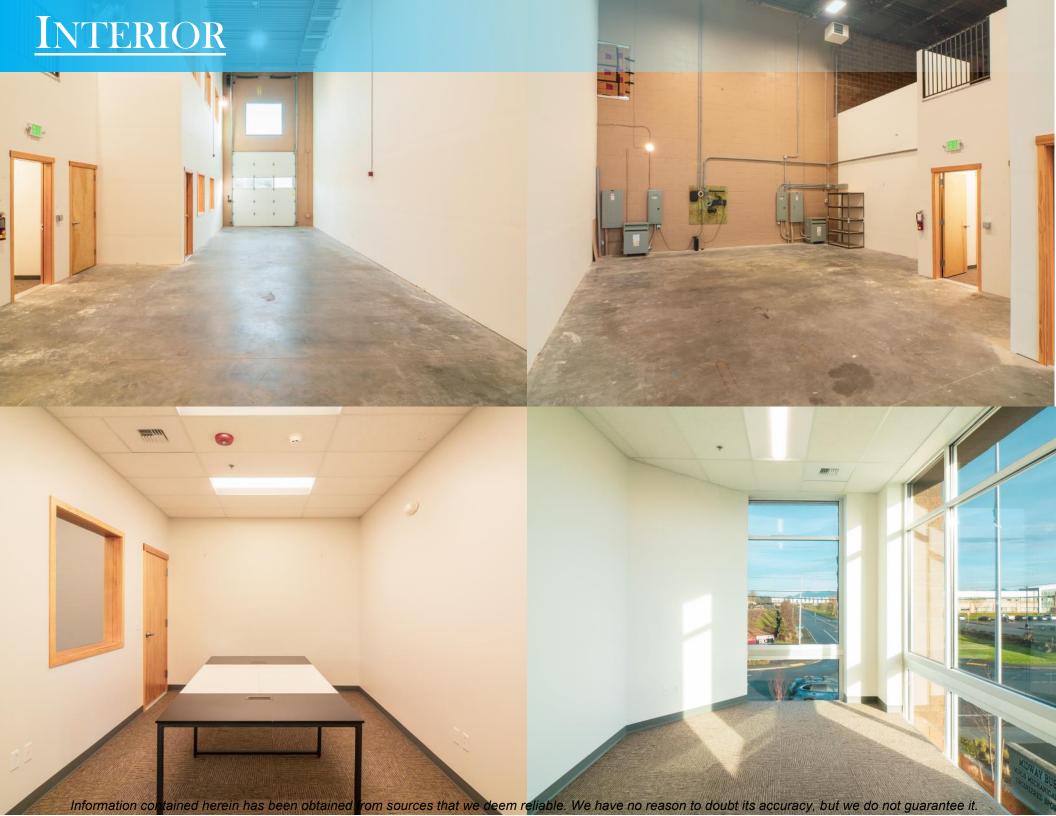

#### **OVERVIEW**

**Suite 106: 3,801 SF** 

**Base Rent: \$1.55** 

Est. NNN: \$0.27

Base Rent + NNN: \$6,932.65

3,801 office & warehouse suite in Midway Business Park. Zoned for light industrial, the business park was built in 2020 and looks brand-new both inside and out, with high ceilings, large windows, and HVAC. Located 5 minutes from the I-5 freeway. Over 1,000 SF of warehouse space on the ground floor, accessible by multiple interior doors and a 12′ roll up door at the front of the suite. The office side has a conference room, two offices and two bathrooms. Upstairs there are four larger offices, with access to a loft storage area that overlooks the warehouse space. Inside the suite there is 250 amps single phase and 200 amps, 480 volts of 3 phase power.