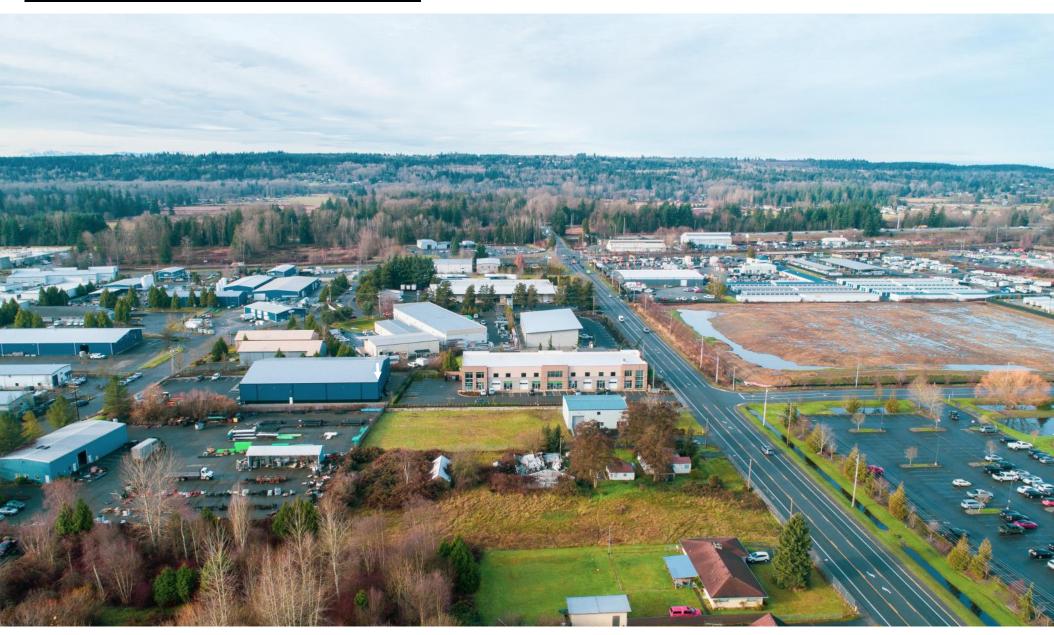

# LOCATION DETAILS

Seattle
50 minutes

Marysville
15 minutes

Mt. Vernon
30 minutes

<u>I-5 Freeway</u>

5 minutes