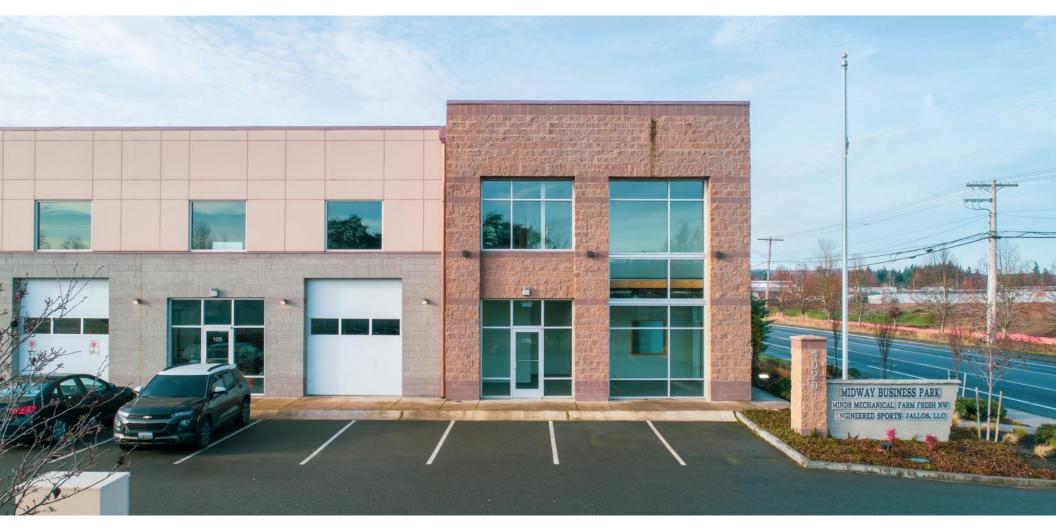

#### **OVERVIEW**

**Suite 106: 3,801 SF** 

**Base Rent: \$1.55** 

Est. NNN: \$0.27

Base Rent + NNN: \$6,932.65

3,801 office & warehouse suite in Midway Business Park. Zoned for light industrial, the business park was built in 2020 and looks brand-new both inside and out, with high ceilings, large windows, and HVAC. Located 5 minutes from the I-5 freeway. Over 1,000 SF of warehouse space on the ground floor, accessible by multiple interior doors and a 12′ roll up door at the front of the suite. The office side has a conference room, two offices and two bathrooms. Upstairs there are four larger offices, with access to a loft storage area that overlooks the warehouse space. Inside the suite there is 250 amps single phase and 200 amps, 480 volts of 3 phase power.