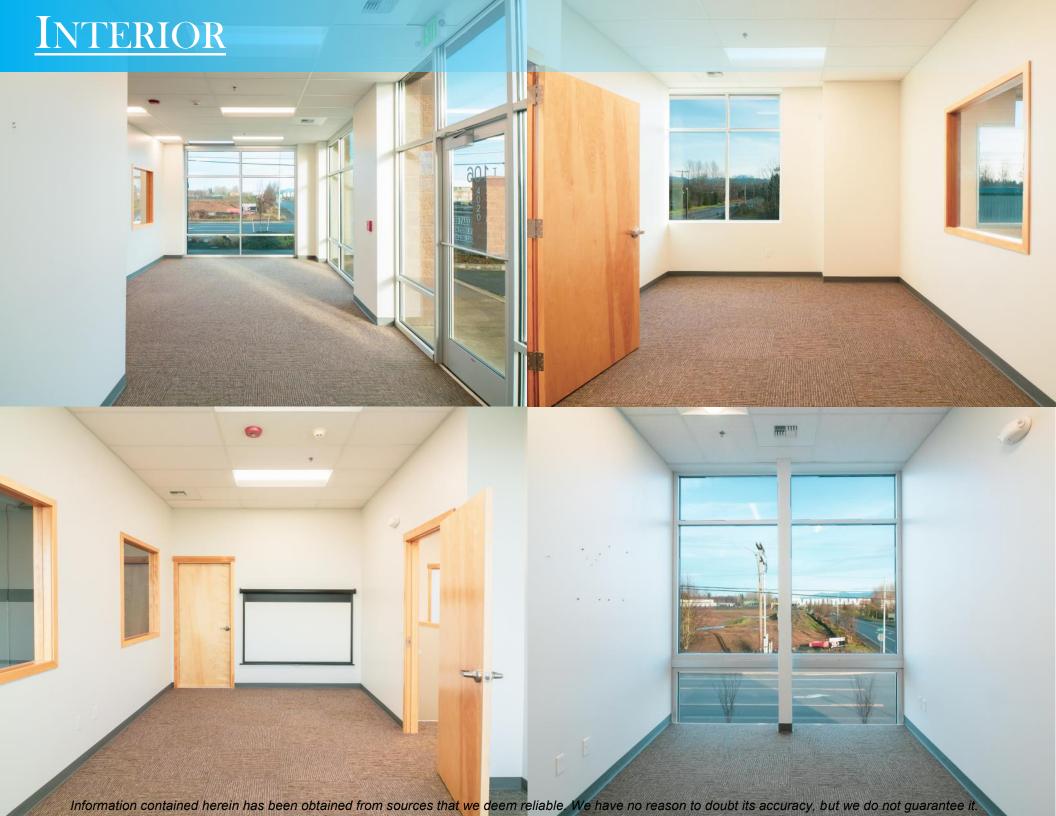

#### **OVERVIEW**

**Suite 106: 3,801 SF** 

**Base Rent: \$1.55** 

Est. NNN: \$0.27

Base Rent + NNN: \$6,932.65

3,801 office & warehouse suite in Midway Business Park. Zoned for light industrial, the business park was built in 2020 and looks brand-new both inside and out, with high ceilings, large windows, and HVAC. Located 5 minutes from the I-5 freeway. Over 1,000 SF of warehouse space on the ground floor, accessible by multiple interior doors and a 12′ roll up door at the front of the suite. The office side has a conference room, two offices and two bathrooms. Upstairs there are four larger offices, with access to a loft storage area that overlooks the warehouse space. Inside the suite there is 250 amps single phase and 200 amps, 480 volts of 3 phase power.