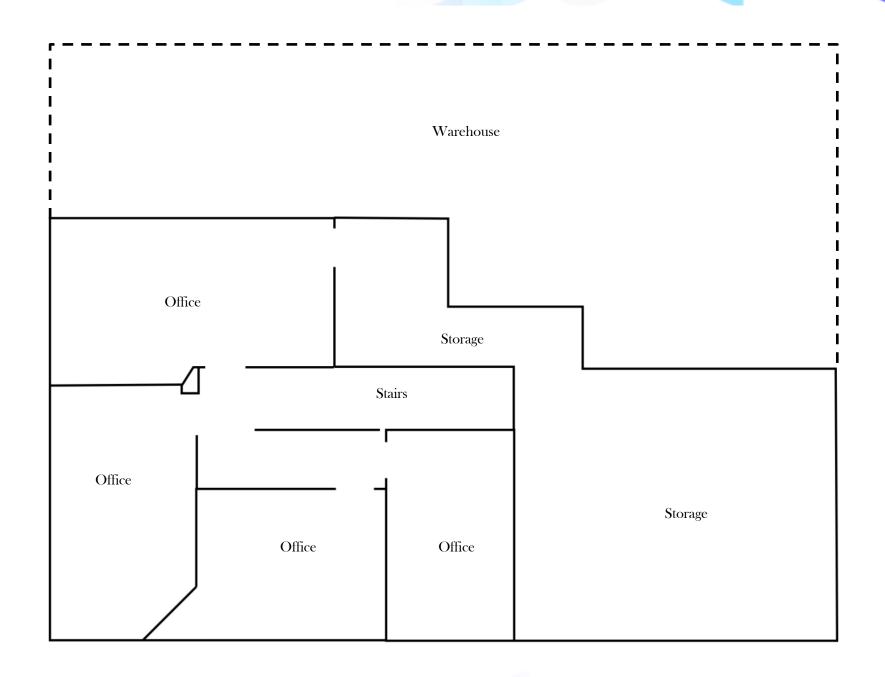

#### **OVERVIEW**

**Suite 106: 3,801 SF** 

**Base Rent: \$1.55** 

Est. NNN: \$0.27

Base Rent + NNN: \$6,932.65

3,801 office & warehouse suite in Midway Business Park. Zoned for light industrial, the business park was built in 2020 and looks brand-new both inside and out, with high ceilings, large windows, and HVAC. Located 5 minutes from the I-5 freeway. Over 1,000 SF of warehouse space on the ground floor, accessible by multiple interior doors and a 12′ roll up door at the front of the suite. The office side has a conference room, two offices and two bathrooms. Upstairs there are four larger offices, with access to a loft storage area that overlooks the warehouse space. Inside the suite there is 250 amps single phase and 200 amps, 480 volts of 3 phase power.

#### 1ST FLOOR

### 2ND FLOOR