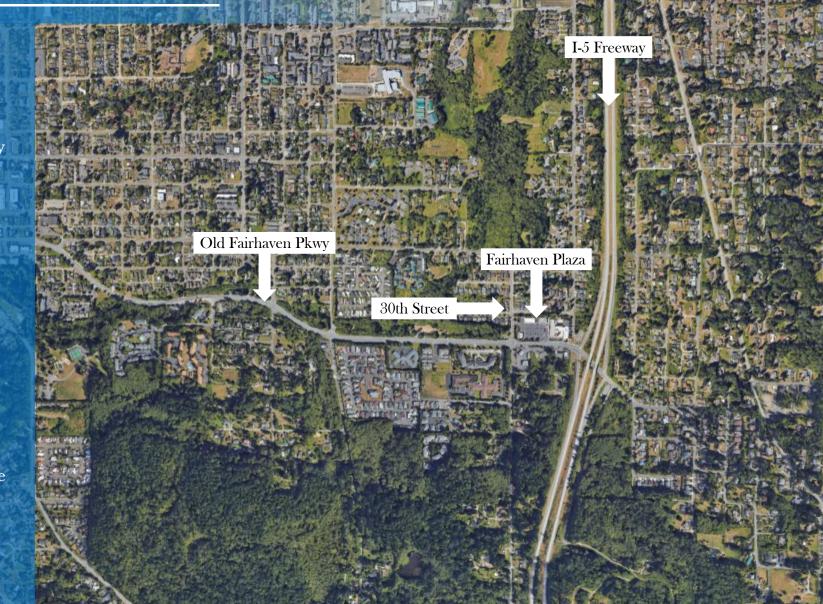

#### FAIRHAVEN PLAZA

I-5 Freeway

| <u>Population</u> |               | Ho                          | ouses /                 | <u>Traffic Counts</u> |  |
|-------------------|---------------|-----------------------------|-------------------------|-----------------------|--|
| <u>3 Minutes</u>  | <u>5,256</u>  | <u>3 Minutes</u> 2,         | ,671 <u>I-5 Freeway</u> | <u>58,000</u>         |  |
| <u>5 Minutes</u>  | <u>15,541</u> | <u>5 Minutes</u> 7,         | ,232 Old Fairhaven Pkwy | <u>15,695</u>         |  |
| <u>10 Minutes</u> | <u>69,669</u> | <u>10 Minutes</u> <u>30</u> | <u>30th St.</u>         | 14,000                |  |