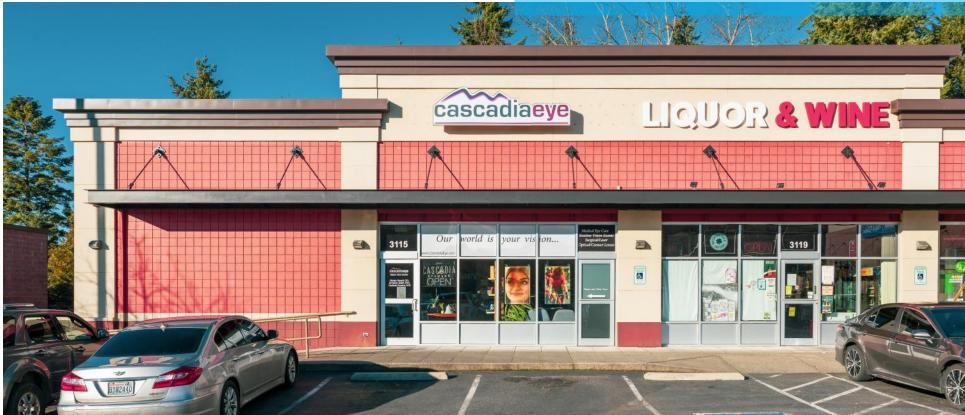

### **INTERIOR**

This spacious retail suite has a large open floor section near the front entrance, while still providing plenty of private rooms currently used as eye examination offices. Plenty of storage and a private restroom makes sure that this suite has everything you would need to run your business properly.