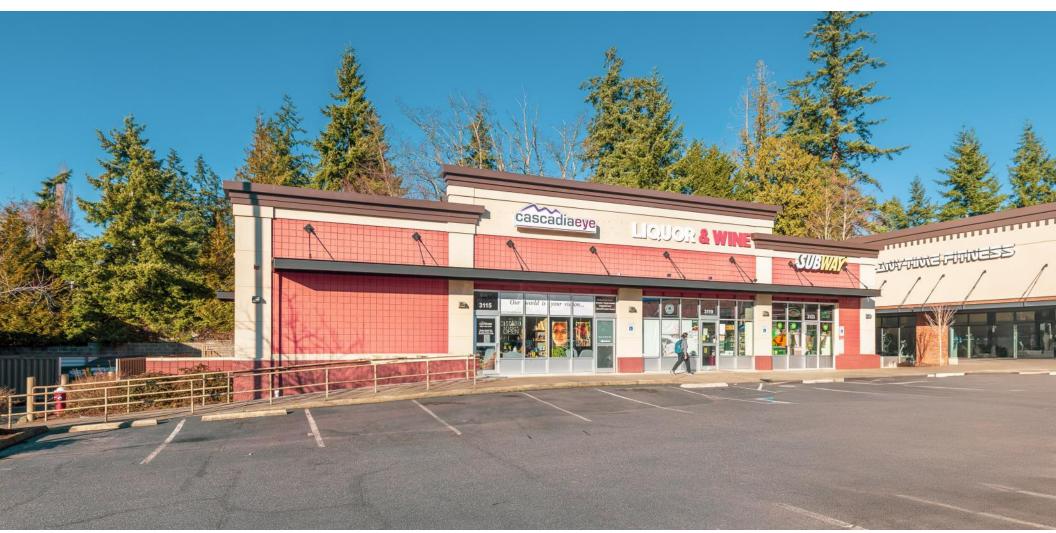

# FAIRHAVEN PLAZA

3115 Old Fairhaven Pkwy., Bellingham, WA 98225

Ryan Martin, Broker

(360) 319-0040 | Ryan@PCRnw.com

Commercial Sales | Leasing | Management 114 W. Magnolia St., Bellingham, WA 98225 | www.PacificContinentalRealty.com

### THE OFFERING

Suite: 2,467 SF Base Rent: \$28 SF/Y Base NNN: \$5.39 SF/Y Base Rent + NNN = \$6,864.43 Per Month CBA #: 39775863

Opportunity to lease space in the Fairhaven Plaza! Seconds from the I-5 freeway and within 5 minutes of the Fairhaven shopping district. The Fairhaven Plaza is home to business such as Starbucks, Subway, Anytime Fitness, Capstone Physical Therapy, PeaceHealth Clinic, Pacific NW Retina, Fairhaven Dermatology and a recently constructed apartment building.