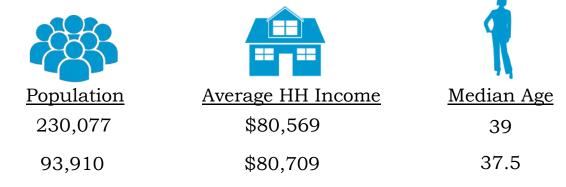

| <u>Population</u> |               | Ho                          | ouses /                 | <u>Traffic Counts</u> |  |
|-------------------|---------------|-----------------------------|-------------------------|-----------------------|--|
| <u>3 Minutes</u>  | <u>5,256</u>  | <u>3 Minutes</u> 2,         | ,671 <u>I-5 Freeway</u> | <u>58,000</u>         |  |
| <u>5 Minutes</u>  | <u>15,541</u> | <u>5 Minutes</u> 7,         | ,232 Old Fairhaven Pkwy | <u>15,695</u>         |  |
| <u>10 Minutes</u> | <u>69,669</u> | <u>10 Minutes</u> <u>30</u> | <u>30th St.</u>         | 14,000                |  |

#### **DEMOGRAPHICS**

Whatcom County:

Bellingham: