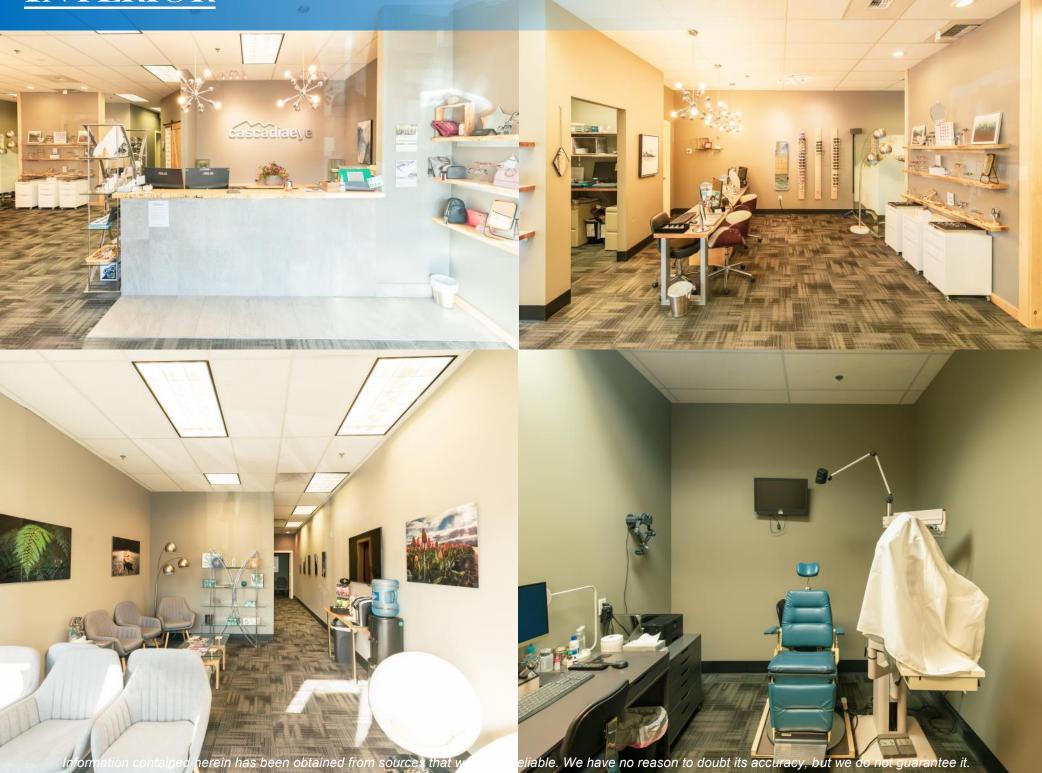

### **INTERIOR**

This spacious retail suite has a large open floor section near the front entrance, while still providing plenty of private rooms currently used as eye examination offices. Plenty of storage and a private restroom makes sure that this suite has everything you would need to run your business properly.