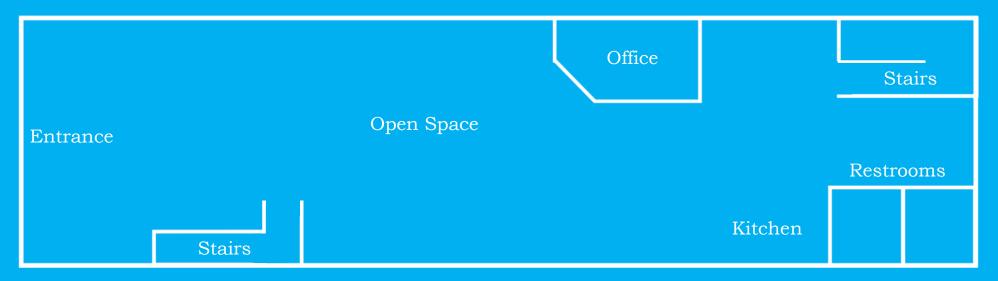

### BUILDING 204 FLOOR PLAN

#### **Ground Floor**

## THE OFFERING

Building 204: 4,500 SF Base Rent: \$18 SF/Y

Base NNN: \$3 SF/Y

Base Rent + NNN = \$7,875 Per Month

CBA #: 32159184

Sublease opportunity to get this beautiful, turn-key space perfect for office or retail. Building was remodeled recently and has a large kitchenette and ADA bathrooms. The main floor is mostly open with some private office space. The mezzanine level in the front has a large conference room that looks out onto Holly St. The mezzanine level in the back has several small offices and some open space. Great window exposure, lots of light, bring your ideas! Central location Downtown across from Black Sheep and Camber!