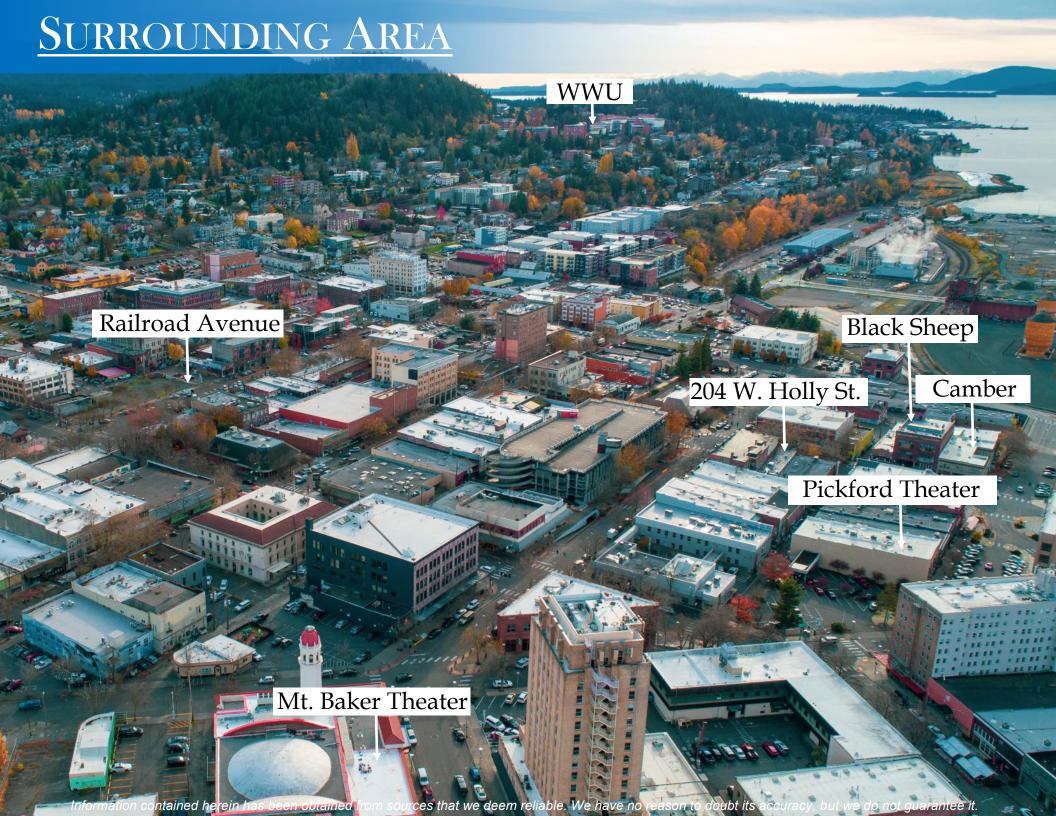

## THE OFFERING

Building 204: 4,500 SF Base Rent: \$18 SF/Y

Base NNN: \$3 SF/Y

Base Rent + NNN = \$7,875 Per Month

CBA #: 32159184

Sublease opportunity to get this beautiful, turn-key space perfect for office or retail. Building was remodeled recently and has a large kitchenette and ADA bathrooms. The main floor is mostly open with some private office space. The mezzanine level in the front has a large conference room that looks out onto Holly St. The mezzanine level in the back has several small offices and some open space. Great window exposure, lots of light, bring your ideas! Central location Downtown across from Black Sheep and Camber!