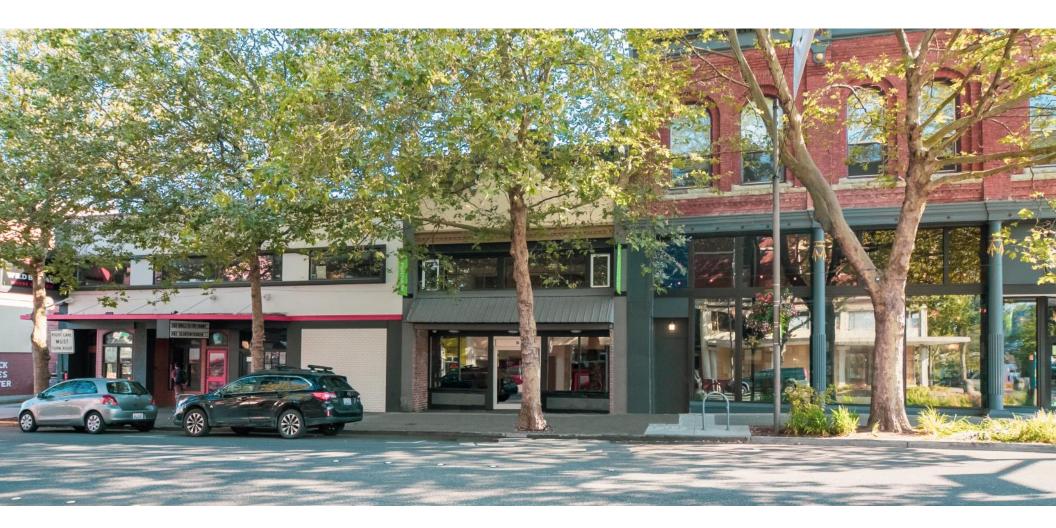

# HOLLY STREET BUILDING

204 W. Holly St., Bellingham, WA 98225

KC Coonc, Designated Broker

(360) 305-9977 | KC@PCRnw.com

## THE OFFERING

Building 204: 4,500 SF Base Rent: \$18 SF/Y

Base NNN: \$3 SF/Y

Base Rent + NNN = \$7,875 Per Month

CBA #: 32159184

Sublease opportunity to get this beautiful, turn-key space perfect for office or retail. Building was remodeled recently and has a large kitchenette and ADA bathrooms. The main floor is mostly open with some private office space. The mezzanine level in the front has a large conference room that looks out onto Holly St. The mezzanine level in the back has several small offices and some open space. Great window exposure, lots of light, bring your ideas! Central location Downtown across from Black Sheep and Camber!