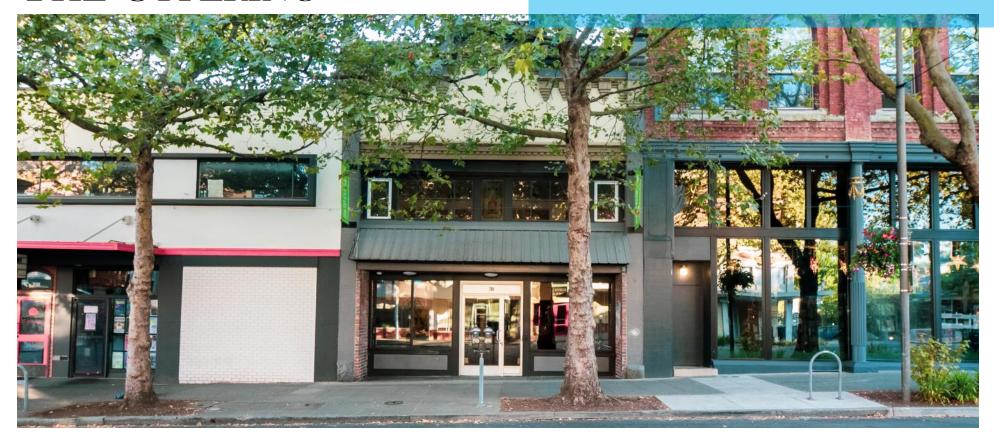

## THE OFFERING

Building 204: 4,500 SF Base Rent: \$18 SF/Y

Base NNN: \$3 SF/Y

Base Rent + NNN = \$7,875 Per Month

CBA #: 32159184

Sublease opportunity to get this beautiful, turn-key space perfect for office or retail. Building was remodeled recently and has a large kitchenette and ADA bathrooms. The main floor is mostly open with some private office space. The mezzanine level in the front has a large conference room that looks out onto Holly St. The mezzanine level in the back has several small offices and some open space. Great window exposure, lots of light, bring your ideas! Central location Downtown across from Black Sheep and Camber!