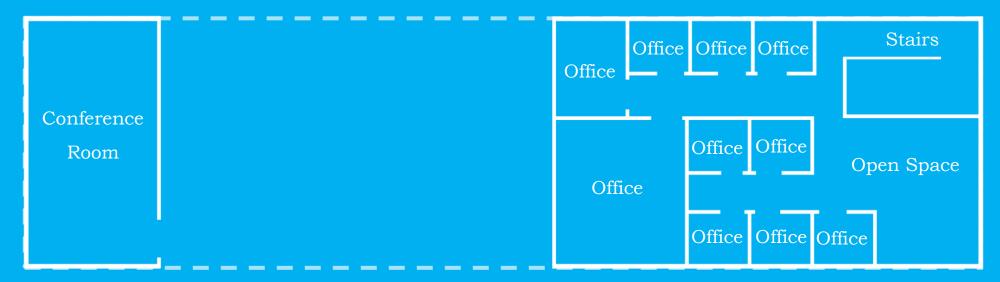

### BUILDING 204 FLOOR PLAN

#### Mezzanine Floor

## THE OFFERING

Building 204: 4,500 SF Base Rent: \$18 SF/Y

Base NNN: \$3 SF/Y

Base Rent + NNN = \$7,875 Per Month

CBA #: 32159184

Sublease opportunity to get this beautiful, turn-key space perfect for office or retail. Building was remodeled recently and has a large kitchenette and ADA bathrooms. The main floor is mostly open with some private office space. The mezzanine level in the front has a large conference room that looks out onto Holly St. The mezzanine level in the back has several small offices and some open space. Great window exposure, lots of light, bring your ideas! Central location Downtown across from Black Sheep and Camber!