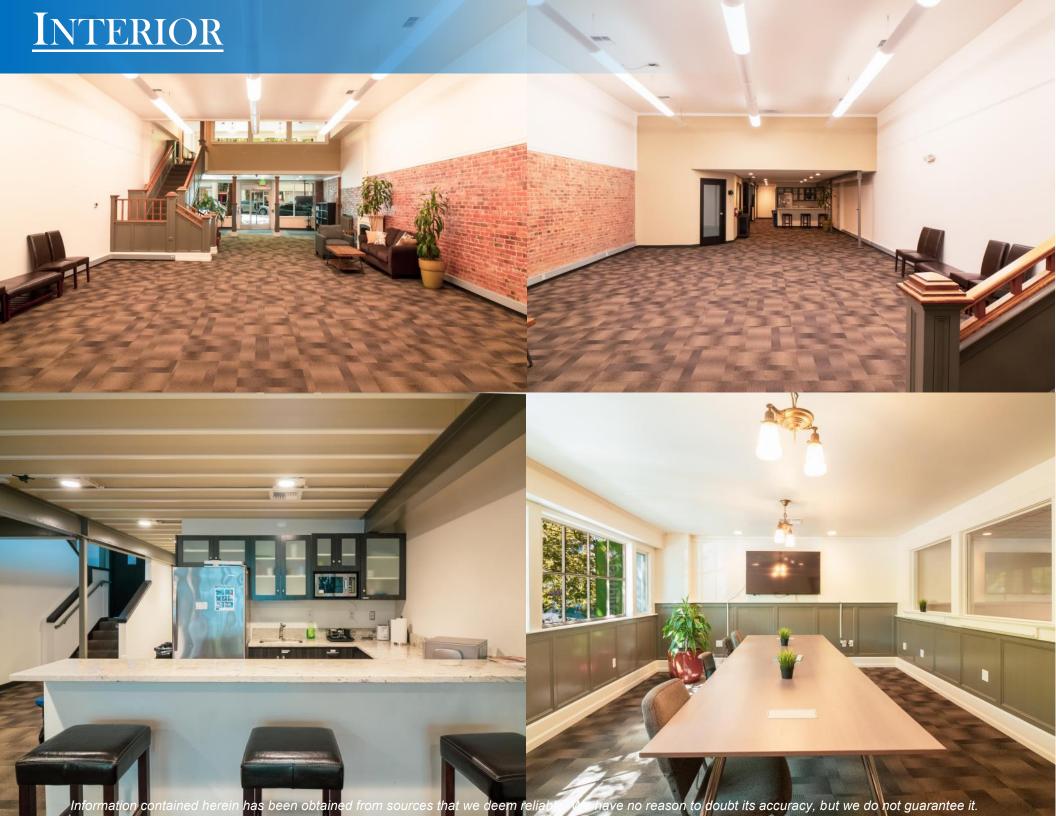

## THE OFFERING

Building 204: 4,500 SF Base Rent: \$18 SF/Y

Base NNN: \$3 SF/Y

Base Rent + NNN = \$7,875 Per Month

CBA #: 32159184

Sublease opportunity to get this beautiful, turn-key space perfect for office or retail. Building was remodeled recently and has a large kitchenette and ADA bathrooms. The main floor is mostly open with some private office space. The mezzanine level in the front has a large conference room that looks out onto Holly St. The mezzanine level in the back has several small offices and some open space. Great window exposure, lots of light, bring your ideas! Central location Downtown across from Black Sheep and Camber!